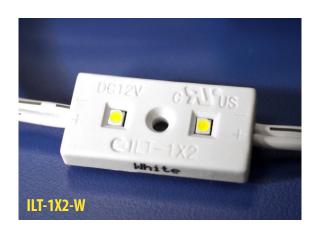

### **Features:**

- 2 SMD LED's per module.
- 3 modules per ft, 10ft per strip to minimize cost.
- Low profile-under 1/4 inch.
- 3M VHB double faced tape.
- Mechanical fasteners for a secure installation included.
- Low power draw, able to power 180 white modules on a 12 volt 60 watt power supply.
- Conformal coated board under protective PVC housing to insure water-resitance.
- UL Listed in US and Canada.

# **Specifications:**

| PART#     | Description                  | 1 1 1 1 1 | Current<br>(mA) | Wattage | LED's /<br>Module |              | Beam<br>Angle | II )imaneiane    | Luminous<br>Flux (lm/ft) | Qty 60 watt<br>class 2<br>power supply |
|-----------|------------------------------|-----------|-----------------|---------|-------------------|--------------|---------------|------------------|--------------------------|----------------------------------------|
|           |                              |           |                 |         |                   |              |               |                  |                          |                                        |
|           | See Ascent "Gen 2" For White |           |                 |         |                   |              |               |                  |                          |                                        |
|           |                              |           |                 |         |                   |              |               |                  |                          |                                        |
| ILT-1X2-R | Red SMD LED Module           | 12V       | 20              | 0.24    | 2                 | Red (623)    | 140           | 1.38"x0.7"x0.19" | 18                       | 240 modules                            |
| ILT-1X2-A | Amber SMD LED Module         | 12V       | 20              | 0.24    | 2                 | Red (609)    | 140           | 1.38"x0.7"x0.19" | 9-Jun                    | 240 modules                            |
| ILT-1X2-Y | Yellow SMD LED Module        | 12V       | 20              | 0.24    | 2                 | Yellow (590) | 140           | 1.38"x0.7"x0.19" | 9                        | 240 modules                            |
| ILT-1X2-G | Green SMD LED Module         | 12V       | 20              | 0.24    | 2                 | Green (520)  | 140           | 1.38"x0.7"x0.19" | 15                       | 240 modules                            |
| ILT-1X2-B | Blue SMD LED Module          | 12V       | 20              | 0.24    | 2                 | Blue (465)   | 140           | 1.38"x0.7"x0.19" | 9                        | 240 modules                            |