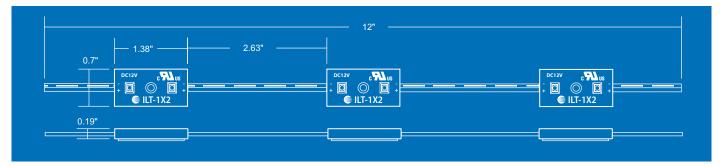

# **Mechanicals:**

# **Specifications:**

| PART#     | Description                  | 1 1 1 1 1 | Current<br>(mA) | Wattage | LED's /<br>Module |              | Beam<br>Angle | II )imaneiane    | Luminous<br>Flux (lm/ft) | Qty 60 watt<br>class 2<br>power supply |
|-----------|------------------------------|-----------|-----------------|---------|-------------------|--------------|---------------|------------------|--------------------------|----------------------------------------|
|           |                              |           |                 |         |                   |              |               |                  |                          |                                        |
|           | See Ascent "Gen 2" For White |           |                 |         |                   |              |               |                  |                          |                                        |
|           |                              |           |                 |         |                   |              |               |                  |                          |                                        |
| ILT-1X2-R | Red SMD LED Module           | 12V       | 20              | 0.24    | 2                 | Red (623)    | 140           | 1.38"x0.7"x0.19" | 18                       | 240 modules                            |
| ILT-1X2-A | Amber SMD LED Module         | 12V       | 20              | 0.24    | 2                 | Red (609)    | 140           | 1.38"x0.7"x0.19" | 9-Jun                    | 240 modules                            |
| ILT-1X2-Y | Yellow SMD LED Module        | 12V       | 20              | 0.24    | 2                 | Yellow (590) | 140           | 1.38"x0.7"x0.19" | 9                        | 240 modules                            |
| ILT-1X2-G | Green SMD LED Module         | 12V       | 20              | 0.24    | 2                 | Green (520)  | 140           | 1.38"x0.7"x0.19" | 15                       | 240 modules                            |
| ILT-1X2-B | Blue SMD LED Module          | 12V       | 20              | 0.24    | 2                 | Blue (465)   | 140           | 1.38"x0.7"x0.19" | 9                        | 240 modules                            |