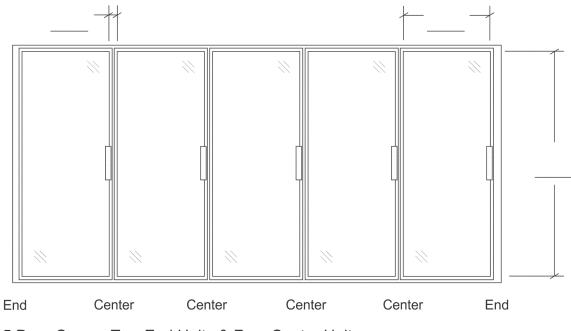

- 1. Total number of doors and the configuration of the doors? (# of 3-door cases; 4-door cases; etc.) Please use drawing below as a guide.
- 2. Size of doors? Height and width
- 3. Who is your electric utility company?
- 4. What is your cost of electricity, dollars per kilowatt Hour (\$/Kwhr)?
- 5. Number of hours of operation per day?

This information will aid us in determining the payback of installing this product.

3 Door Case = Two End Units & Two Center Units

4 Door Case = Two End Units & Three Center Units

5 Door Case = Two End Units & Four Center Units