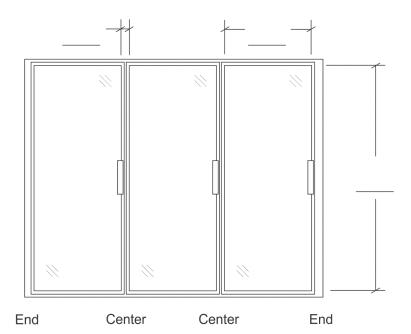

- 1. Total number of doors and the configuration of the doors? (# of 3-door cases; 4-door cases; etc.) Please use drawing below as a guide.
- 2. Size of doors? Height and width
- 3. Who is your electric utility company?
- 4. What is your cost of electricity, dollars per kilowatt Hour (\$/Kwhr)?
- 5. Number of hours of operation per day?

This information will aid us in determining the payback of installing this product.

3 Door Case = Two End Units & Two Center Units

4 Door Case = Two End Units & Three Center Units

5 Door Case = Two End Units & Four Center Units