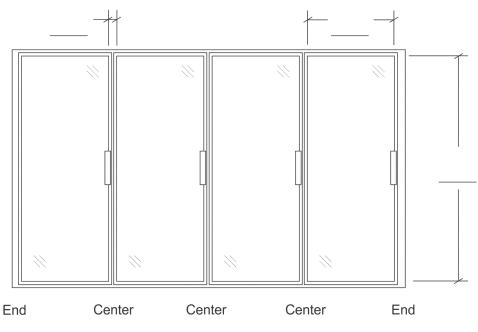

- 1. Total number of doors and the configuration of the doors? (# of 3-door cases; 4-door cases; etc.) Please use drawing below as a guide.
- 2. Size of doors? Height and width
- 3. Who is your electric utility company?
- 4. What is your cost of electricity, dollars per kilowatt Hour (\$/Kwhr)?
- 5. Number of hours of operation per day?

This information will aid us in determining the payback of installing this product.

3 Door Case = Two End Units & Two Center Units

4 Door Case = Two End Units & Three Center Units

5 Door Case = Two End Units & Four Center Units